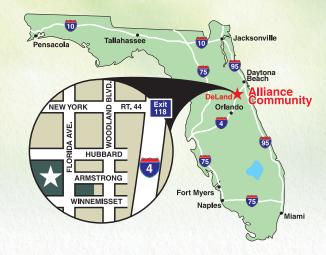

## The Ideal Location for Your Retirement

Alliance Community is located in DeLand, Florida, known for its sunny days, natural beauty, and small-town charm. DeLand is surrounded by some of the finest fishing, golfing, beaches and attractions in all of Florida. Stetson University also offers cultural opportunities to the community. Two nearby airports make travel convenient, with Daytona Beach International Airport (DAB) about 30 minutes east and Orlando International Airport (MCO) about an hour south.

To reach the Alliance Community from I-4, take exit 118 west toward DeLand. The Alliance Community is one block west of Woodland Boulevard (17-92) and six blocks south of New York Avenue (Rt. 44).